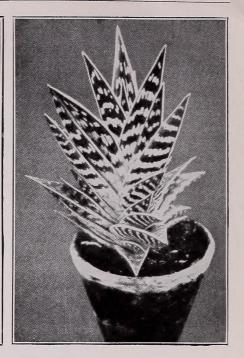

#### ALOE VARIEGATA

or "Tiger-Aloe," the finest and most favored quick-growing succulent with beautifully variegated leaves. Seedlings of 9 to 12 months of age, potted up in Tom Thumb pots, are salable in unlimited quantity and fetch good prices. Order at once for early sowing!